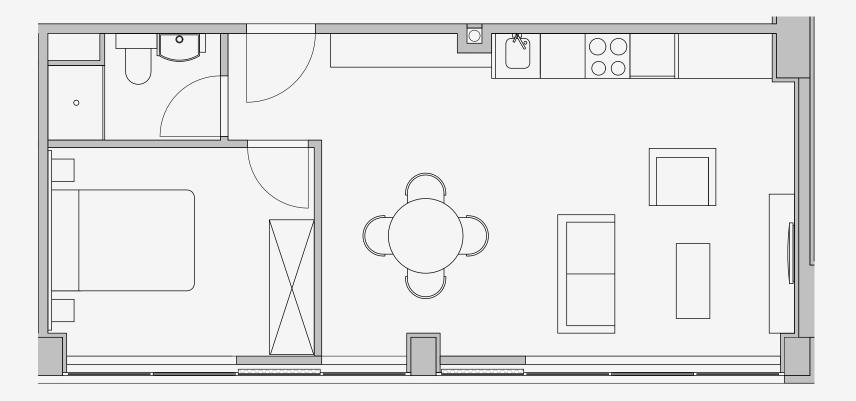

## Westpoint

Appartment number: 1311

> Unit type: 1 Bed Large

> > Unit size: 41m2

\*\*Disclaimer Our property images and details are for reference purposes only. The images (including computer generated images) and details of the properties (and any communal or otherwise available areas) we make available are illustrative and are representative and for guidance purposes only. Individual properties may therefore differ. All images, photographs and dimensions are not intended to be relied upon for, nor to form part of, any contract unless specifically incorporated in writing into the contract. Although we have made every effort to display and detail the properties carefully and in a way which is not misleading to you, we cannot guarantee their accuracy.\*\*