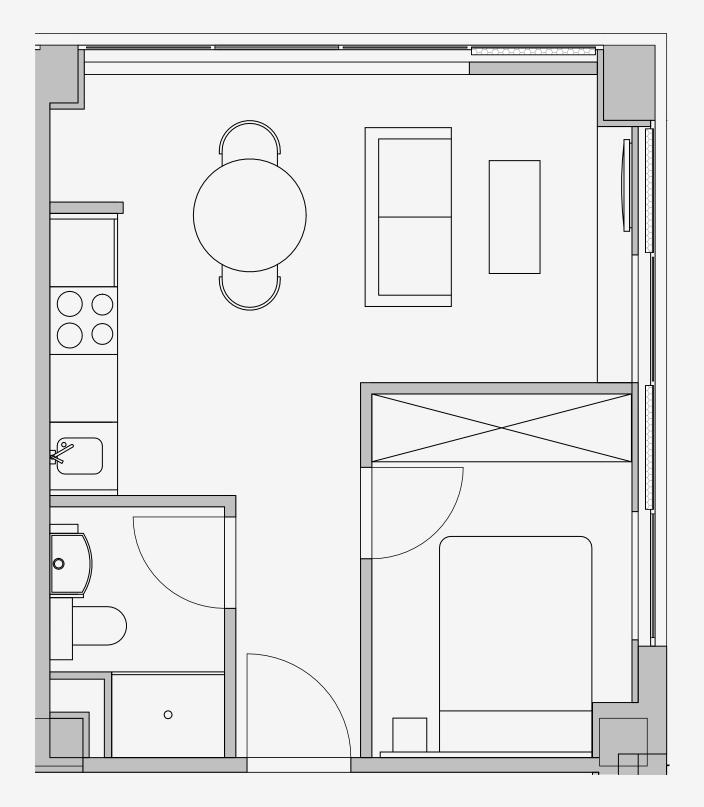

## Westpoint

Appartment number: 1312

Unit type:

1 Bed Large

Unit size: 31m2

<sup>\*\*</sup>Disclaimer Our property images and details are for reference purposes only. The images (including computer generated images) and details of the properties (and any communal or otherwise available areas) we make available are illustrative and are representative and for guidance purposes only. Individual properties may therefore differ. All images, photographs and dimensions are not intended to be relied upon for, nor to form part of, any contract unless specifically incorporated in writing into the contract. Although we have made every effort to display and detail the properties carefully and in a way which is not misleading to you, we cannot guarantee their accuracy.\*\*