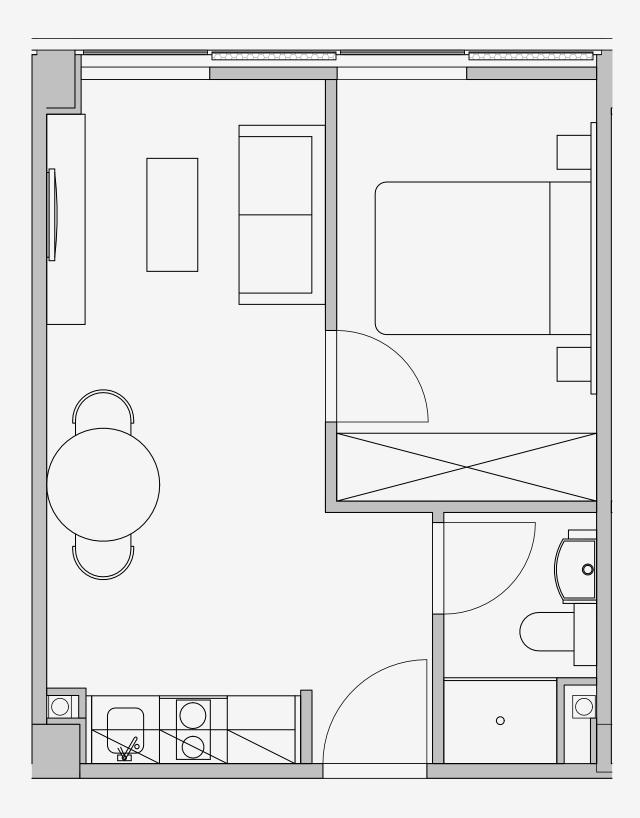

## Westpoint

Appartment number: 1313

Unit type: 1 Bed Medium

> Unit size: 27m2

\*\*Disclaimer Our property images and details are for reference purposes only. The images (including computer generated images) and details of the properties (and any communal or otherwise available areas) we make available are illustrative and are representative and for guidance purposes only. Individual properties may therefore differ. All images, photographs and dimensions are not intended to be relied upon for, nor to form part of, any contract unless specifically incorporated in writing into the contract. Although we have made every effort to display and detail the properties carefully and in a way which is not misleading to you, we cannot guarantee their accuracy.\*\*