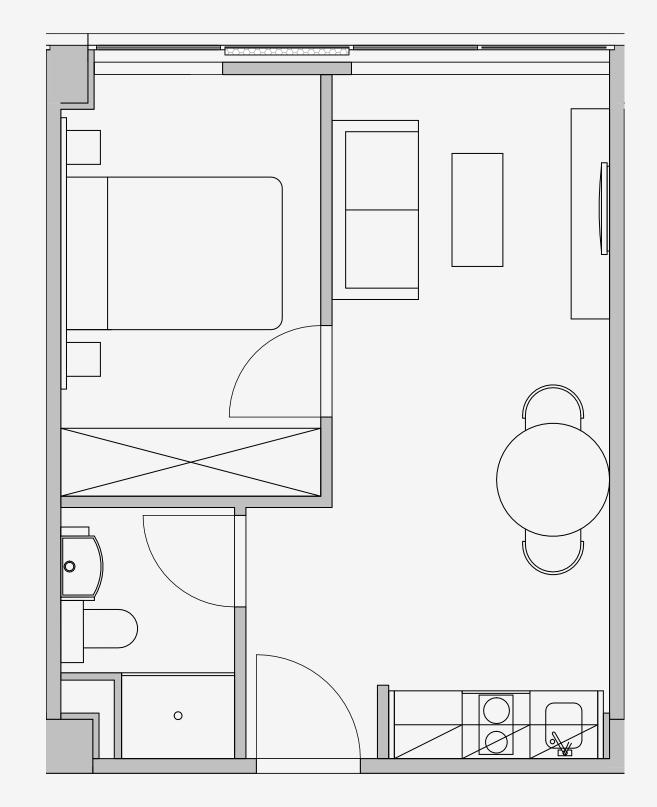

## Westpoint

Appartment number: 1314

Unit type: **1 Bed Medium** 

Unit size: 29m2

<sup>\*\*</sup>Disclaimer Our property images and details are for reference purposes only. The images (including computer generated images) and details of the properties (and any communal or otherwise available areas) we make available are illustrative and are representative and for guidance purposes only. Individual properties may therefore differ. All images, photographs and dimensions are not intended to be relied upon for, nor to form part of, any contract unless specifically incorporated in writing into the contract. Although we have made every effort to display and detail the properties carefully and in a way which is not misleading to you, we cannot guarantee their accuracy.\*\*