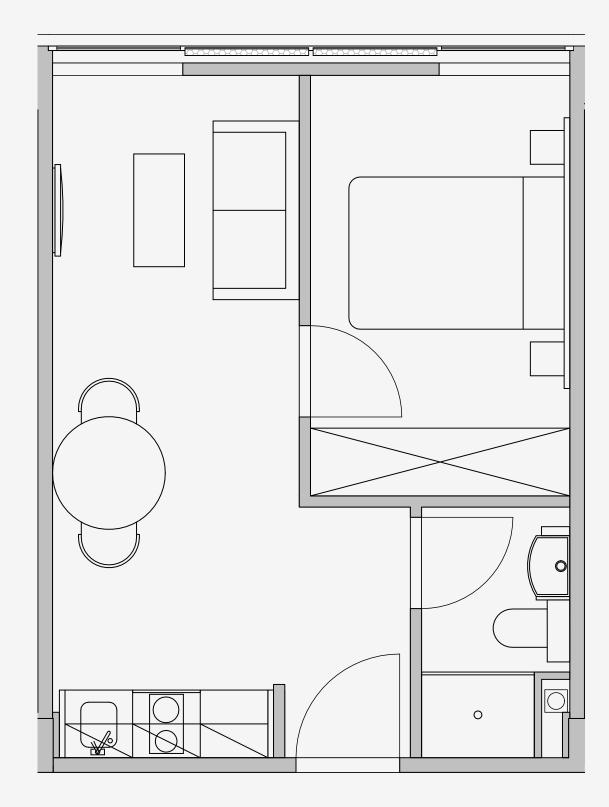

## Westpoint

Appartment number: 1315

Unit type: **1 Bed Medium** 

Unit size: **27m2** 

<sup>\*\*</sup>Disclaimer Our property images and details are for reference purposes only. The images (including computer generated images) and details of the properties (and any communal or otherwise available areas) we make available are illustrative and are representative and for guidance purposes only. Individual properties may therefore differ. All images, photographs and dimensions are not intended to be relied upon for, nor to form part of, any contract unless specifically incorporated in writing into the contract. Although we have made every effort to display and detail the properties carefully and in a way which is not misleading to you, we cannot guarantee their accuracy.\*\*