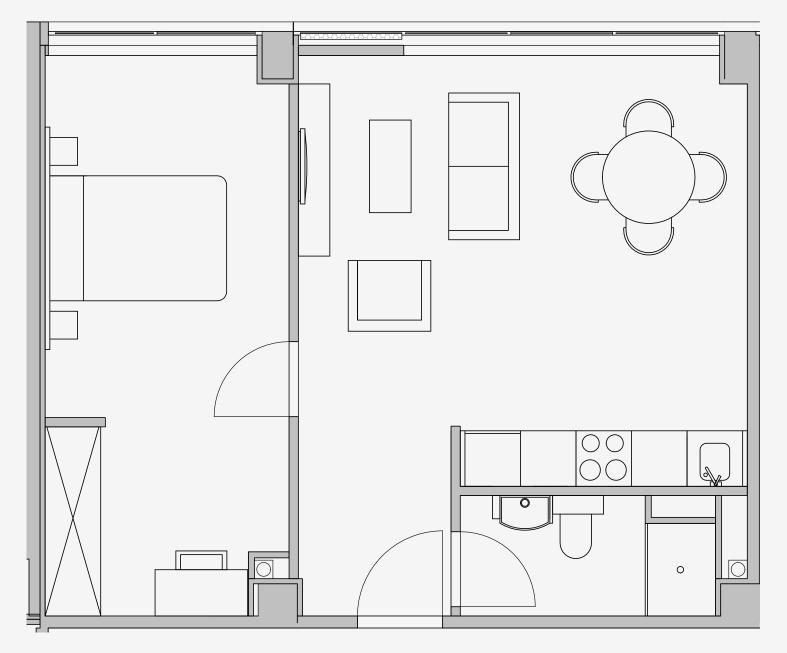

## Westpoint

Appartment number: 1316

Unit type:

1 Bed Large

Unit size: **45m2** 

<sup>\*\*</sup>Disclaimer Our property images and details are for reference purposes only. The images (including computer generated images) and details of the properties (and any communal or otherwise available areas) we make available are illustrative and are representative and for guidance purposes only. Individual properties may therefore differ. All images, photographs and dimensions are not intended to be relied upon for, nor to form part of, any contract unless specifically incorporated in writing into the contract. Although we have made every effort to display and detail the properties carefully and in a way which is not misleading to you, we cannot guarantee their accuracy.\*\*