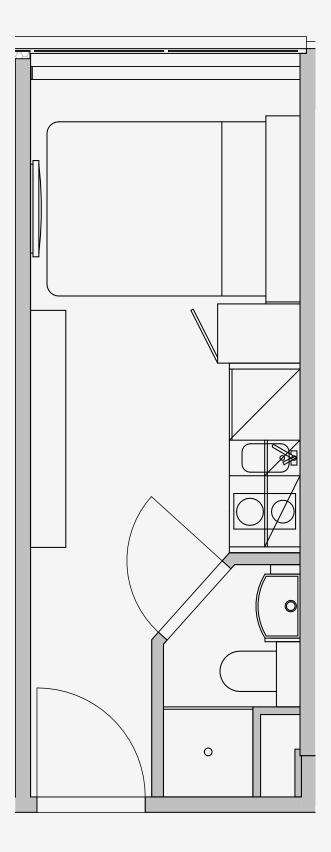

## Westpoint

Appartment number: 132

Unit type: Studio Compact

> Unit size: 14m2

\*\*Disclaimer Our property images and details are for reference purposes only. The images (including computer generated images) and details of the properties (and any communal or otherwise available areas) we make available are illustrative and are representative and for guidance purposes only. Individual properties may therefore differ. All images, photographs and dimensions are not intended to be relied upon for, nor to form part of, any contract unless specifically incorporated in writing into the contract. Although we have made every effort to display and detail the properties carefully and in a way which is not misleading to you, we cannot guarantee their accuracy.\*\*