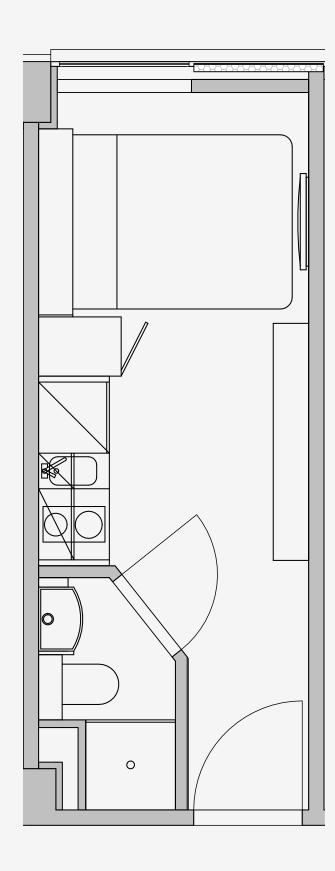

## Westpoint

Appartment number: 133

Unit type: Studio Compact

Unit size:

<sup>14</sup>m2

 $<sup>\</sup>hbox{\tt **Disclaimer Our property images and details are for reference purposes only. The images (including the contraction of th$ computer generated images) and details of the properties (and any communal or otherwise available areas) we make available are illustrative and are representative and for guidance purposes only. Individual properties may therefore differ. All images, photographs and dimensions are not intended to be relied upon for, nor to form part of, any contract unless specifically incorporated in writing into the contract. Although we have made every effort to display and detail the properties carefully and in a way which is not misleading to you, we cannot guarantee their accuracy.\*\*