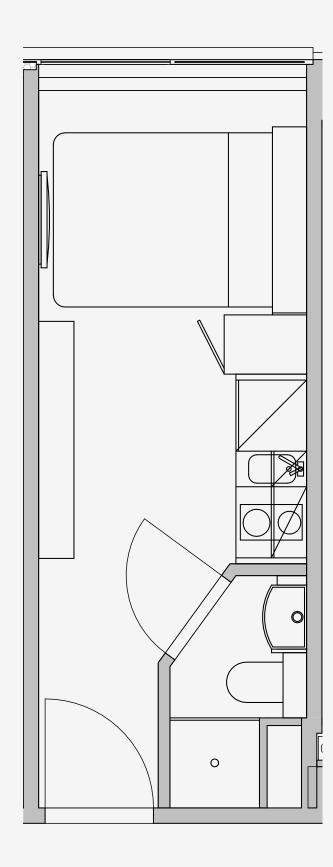

## Westpoint

Appartment number: 136

Unit type: Studio Compact

Unit size:

14m2

 $<sup>\</sup>hbox{\tt **Disclaimer Our property images and details are for reference purposes only. The images (including the contraction of th$ computer generated images) and details of the properties (and any communal or otherwise available areas) we make available are illustrative and are representative and for guidance purposes only. Individual properties may therefore differ. All images, photographs and dimensions are not intended to be relied upon for, nor to form part of, any contract unless specifically incorporated in writing into the contract. Although we have made every effort to display and detail the properties carefully and in a way which is not misleading to you, we cannot guarantee their accuracy.\*\*