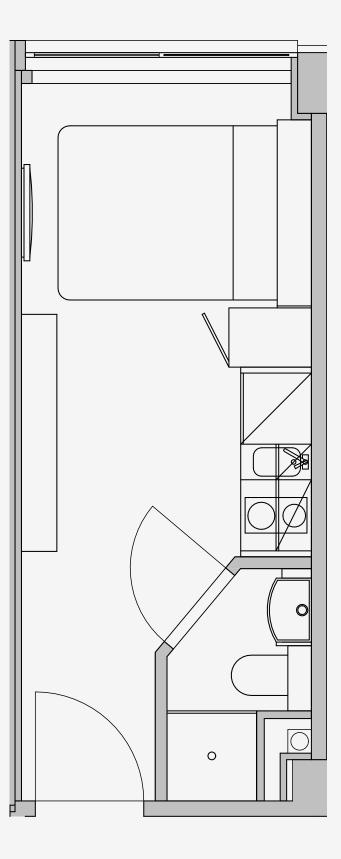

## Westpoint

Appartment number: 138

Unit type: Studio Compact

> Unit size: 14m2

\*\*Disclaimer Our property images and details are for reference purposes only. The images (including computer generated images) and details of the properties (and any communal or otherwise available areas) we make available are illustrative and are representative and for guidance purposes only. Individual properties may therefore differ. All images, photographs and dimensions are not intended to be relied upon for, nor to form part of, any contract unless specifically incorporated in writing into the contract. Although we have made every effort to display and detail the properties carefully and in a way which is not misleading to you, we cannot guarantee their accuracy.\*\*