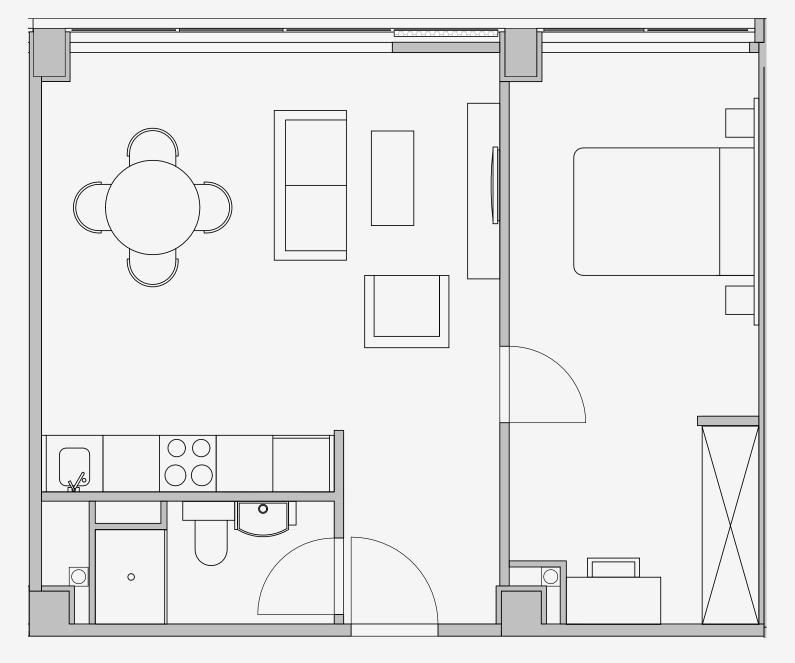

## Westpoint

Appartment number: **1401** 

Unit type: **1 Bed Large** 

Unit size: **45m2** 

<sup>\*\*</sup>Disclaimer Our property images and details are for reference purposes only. The images (including computer generated images) and details of the properties (and any communal or otherwise available areas) we make available are illustrative and are representative and for guidance purposes only. Individual properties may therefore differ. All images, photographs and dimensions are not intended to be relied upon for, nor to form part of, any contract unless specifically incorporated in writing into the contract. Although we have made every effort to display and detail the properties carefully and in a way which is not misleading to you, we cannot guarantee their accuracy.\*\*