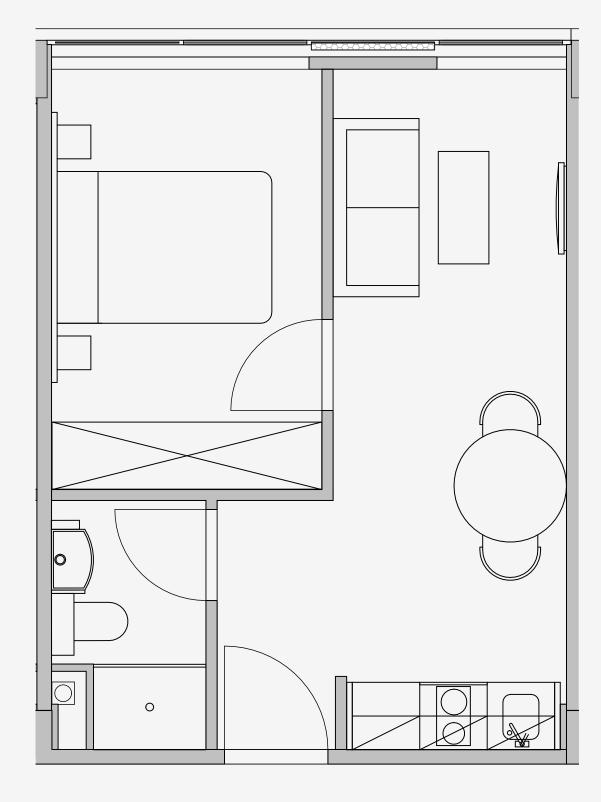

## Westpoint

Appartment number: 1402

Unit type: **1 Bed Medium** 

Unit size: **28m2** 

<sup>\*\*</sup>Disclaimer Our property images and details are for reference purposes only. The images (including computer generated images) and details of the properties (and any communal or otherwise available areas) we make available are illustrative and are representative and for guidance purposes only. Individual properties may therefore differ. All images, photographs and dimensions are not intended to be relied upon for, nor to form part of, any contract unless specifically incorporated in writing into the contract. Although we have made every effort to display and detail the properties carefully and in a way which is not misleading to you, we cannot guarantee their accuracy.\*\*