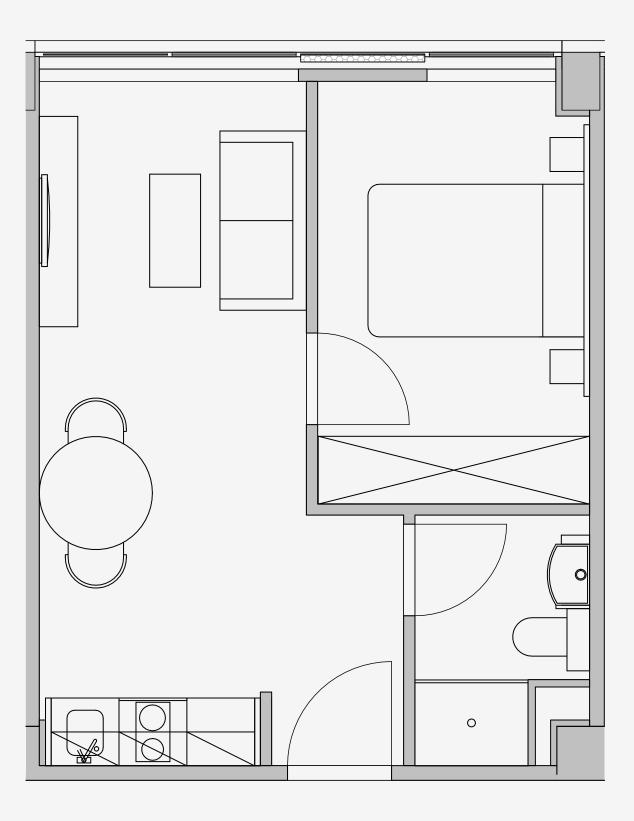

## Westpoint

Appartment number: 1403

Unit type: 1 Bed Medium

> Unit size: 29m2

\*\*Disclaimer Our property images and details are for reference purposes only. The images (including computer generated images) and details of the properties (and any communal or otherwise available areas) we make available are illustrative and are representative and for guidance purposes only. Individual properties may therefore differ. All images, photographs and dimensions are not intended to be relied upon for, nor to form part of, any contract unless specifically incorporated in writing into the contract. Although we have made every effort to display and detail the properties carefully and in a way which is not misleading to you, we cannot guarantee their accuracy.\*\*