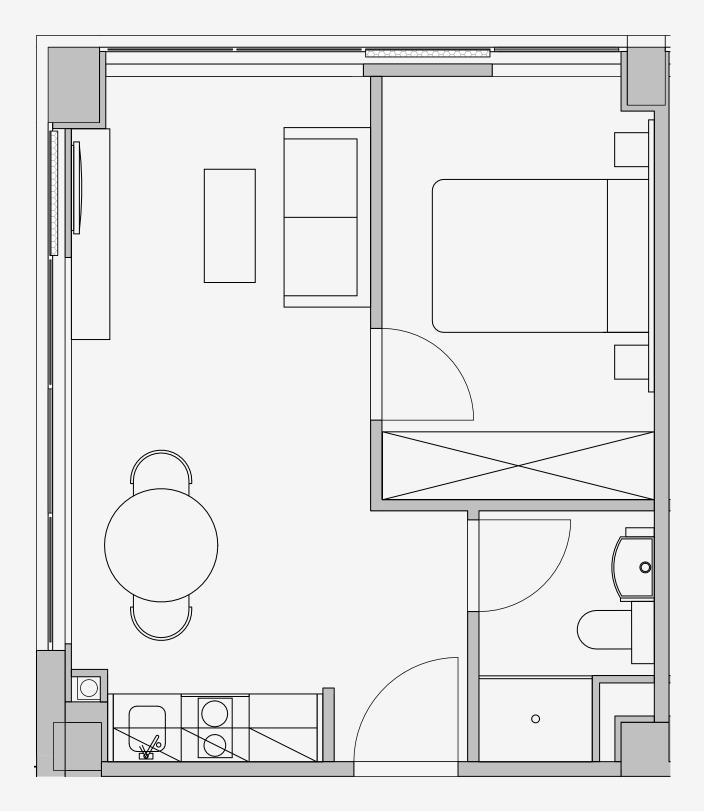

## Westpoint

Appartment number: 1405

Unit type: **1 Bed Medium** 

Unit size: 29m2

<sup>\*\*</sup>Disclaimer Our property images and details are for reference purposes only. The images (including computer generated images) and details of the properties (and any communal or otherwise available areas) we make available are illustrative and are representative and for guidance purposes only. Individual properties may therefore differ. All images, photographs and dimensions are not intended to be relied upon for, nor to form part of, any contract unless specifically incorporated in writing into the contract. Although we have made every effort to display and detail the properties carefully and in a way which is not misleading to you, we cannot guarantee their accuracy.\*\*