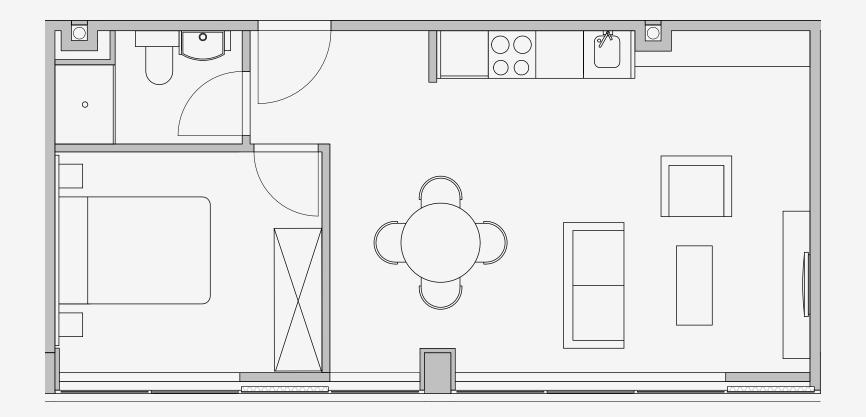

## Westpoint

Appartment number: 1407

Unit type:

1 Bed Large

Unit size: 41m2

<sup>\*\*</sup>Disclaimer Our property images and details are for reference purposes only. The images (including computer generated images) and details of the properties (and any communal or otherwise available areas) we make available are illustrative and are representative and for guidance purposes only. Individual properties may therefore differ. All images, photographs and dimensions are not intended to be relied upon for, nor to form part of, any contract unless specifically incorporated in writing into the contract. Although we have made every effort to display and detail the properties carefully and in a way which is not misleading to you, we cannot guarantee their accuracy.\*\*