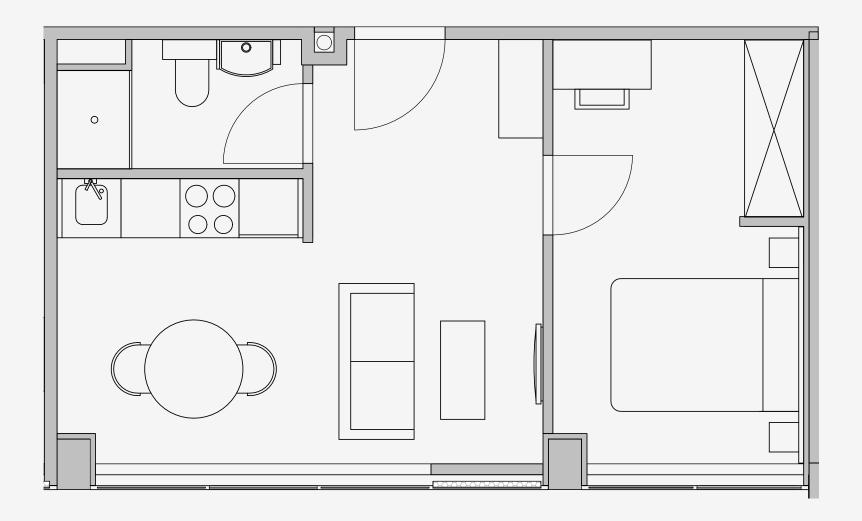

## Westpoint

Appartment number: 1408

Unit type:

1 Bed Large

Unit size: 33m2

<sup>\*\*</sup>Disclaimer Our property images and details are for reference purposes only. The images (including computer generated images) and details of the properties (and any communal or otherwise available areas) we make available are illustrative and are representative and for guidance purposes only. Individual properties may therefore differ. All images, photographs and dimensions are not intended to be relied upon for, nor to form part of, any contract unless specifically incorporated in writing into the contract. Although we have made every effort to display and detail the properties carefully and in a way which is not misleading to you, we cannot guarantee their accuracy.\*\*