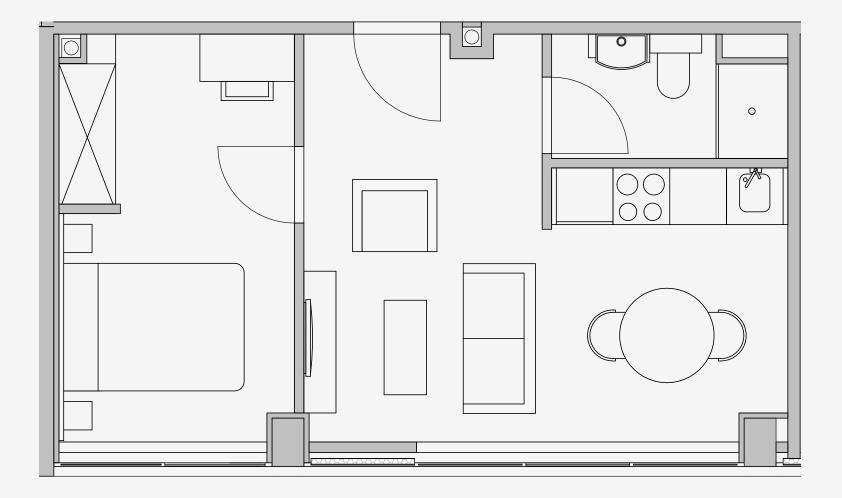

## Westpoint

Appartment number: 1409

Unit type: 1 Bed Large

> Unit size: 32m2

\*\*Disclaimer Our property images and details are for reference purposes only. The images (including computer generated images) and details of the properties (and any communal or otherwise available areas) we make available are illustrative and are representative and for guidance purposes only. Individual properties may therefore differ. All images, photographs and dimensions are not intended to be relied upon for, nor to form part of, any contract unless specifically incorporated in writing into the contract. Although we have made every effort to display and detail the properties carefully and in a way which is not misleading to you, we cannot guarantee their accuracy.\*\*