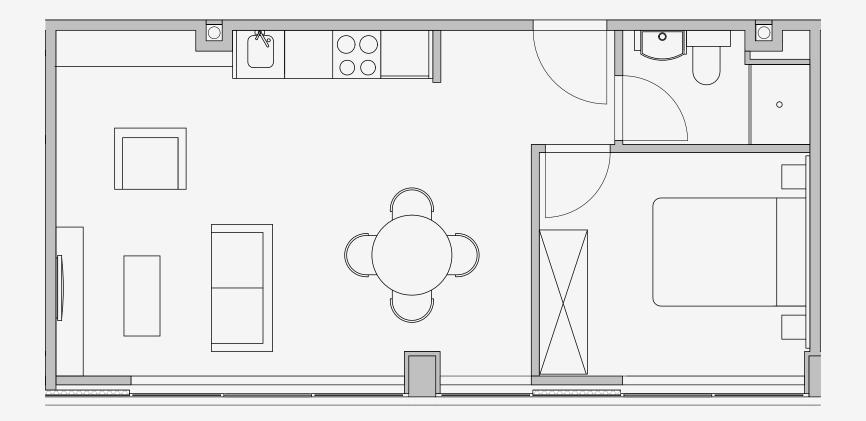

## Westpoint

Appartment number: **1410** 

Unit type:

1 Bed Large

Unit size: 40m2

<sup>\*\*</sup>Disclaimer Our property images and details are for reference purposes only. The images (including computer generated images) and details of the properties (and any communal or otherwise available areas) we make available are illustrative and are representative and for guidance purposes only. Individual properties may therefore differ. All images, photographs and dimensions are not intended to be relied upon for, nor to form part of, any contract unless specifically incorporated in writing into the contract. Although we have made every effort to display and detail the properties carefully and in a way which is not misleading to you, we cannot guarantee their accuracy.\*\*