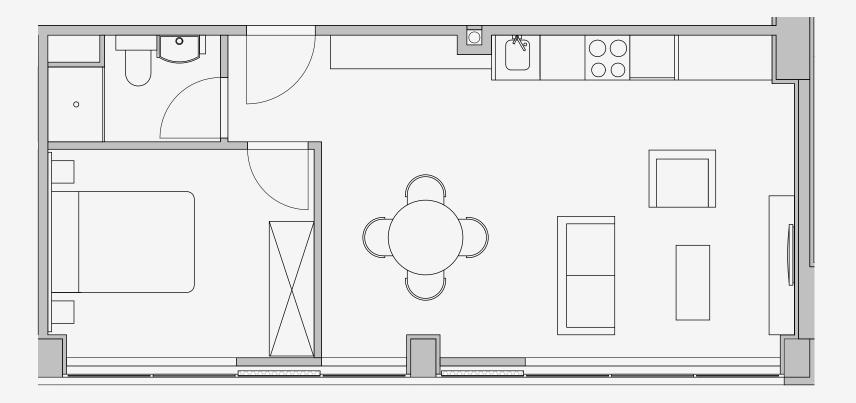

## Westpoint

Appartment number: 1411

Unit type: 1 Bed Large

> Unit size: **41m2**

\*\*Disclaimer Our property images and details are for reference purposes only. The images (including computer generated images) and details of the properties (and any communal or otherwise available areas) we make available are illustrative and are representative and for guidance purposes only. Individual properties may therefore differ. All images, photographs and dimensions are not intended to be relied upon for, nor to form part of, any contract unless specifically incorporated in writing into the contract. Although we have made every effort to display and detail the properties carefully and in a way which is not misleading to you, we cannot guarantee their accuracy.\*\*