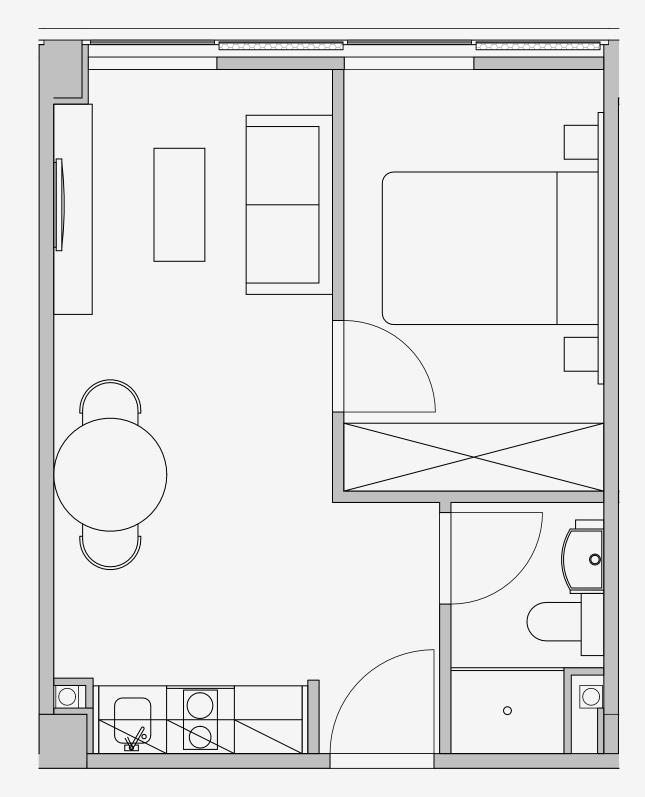

## Westpoint

Appartment number: 1413

Unit type: **1 Bed Medium** 

Unit size: **27m2** 

<sup>\*\*</sup>Disclaimer Our property images and details are for reference purposes only. The images (including computer generated images) and details of the properties (and any communal or otherwise available areas) we make available are illustrative and are representative and for guidance purposes only. Individual properties may therefore differ. All images, photographs and dimensions are not intended to be relied upon for, nor to form part of, any contract unless specifically incorporated in writing into the contract. Although we have made every effort to display and detail the properties carefully and in a way which is not misleading to you, we cannot guarantee their accuracy.\*\*