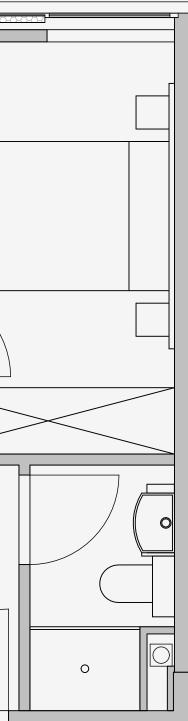

## Westpoint

Appartment number: 1415

Unit type: 1 Bed Medium

> Unit size: 27m2

\*\*Disclaimer Our property images and details are for reference purposes only. The images (including computer generated images) and details of the properties (and any communal or otherwise available areas) we make available are illustrative and are representative and for guidance purposes only. Individual properties may therefore differ. All images, photographs and dimensions are not intended to be relied upon for, nor to form part of, any contract unless specifically incorporated in writing into the contract. Although we have made every effort to display and detail the properties carefully and in a way which is not misleading to you, we cannot guarantee their accuracy.\*\*