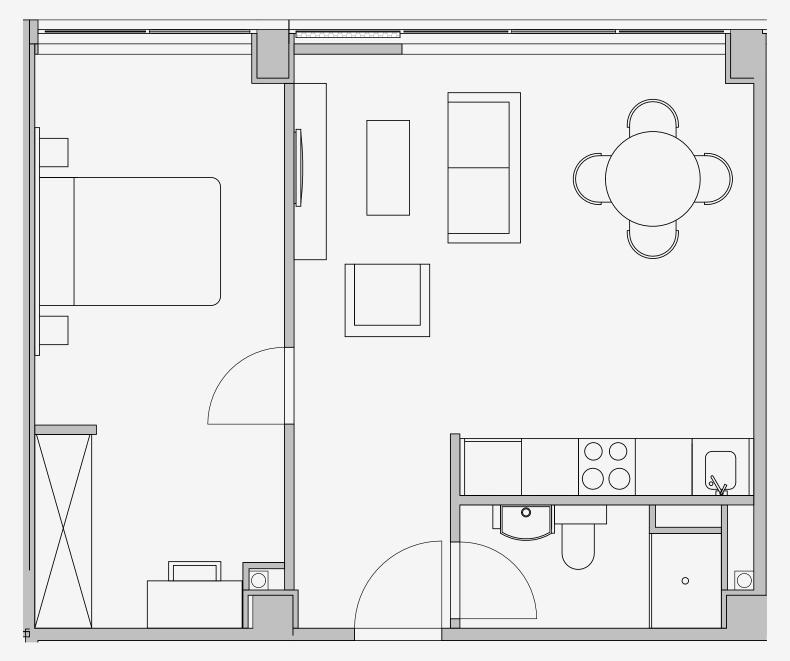

## Westpoint

Appartment number: **1416** 

Unit type:

1 Bed Large

Unit size: **45m2** 

<sup>\*\*</sup>Disclaimer Our property images and details are for reference purposes only. The images (including computer generated images) and details of the properties (and any communal or otherwise available areas) we make available are illustrative and are representative and for guidance purposes only. Individual properties may therefore differ. All images, photographs and dimensions are not intended to be relied upon for, nor to form part of, any contract unless specifically incorporated in writing into the contract. Although we have made every effort to display and detail the properties carefully and in a way which is not misleading to you, we cannot guarantee their accuracy.\*\*