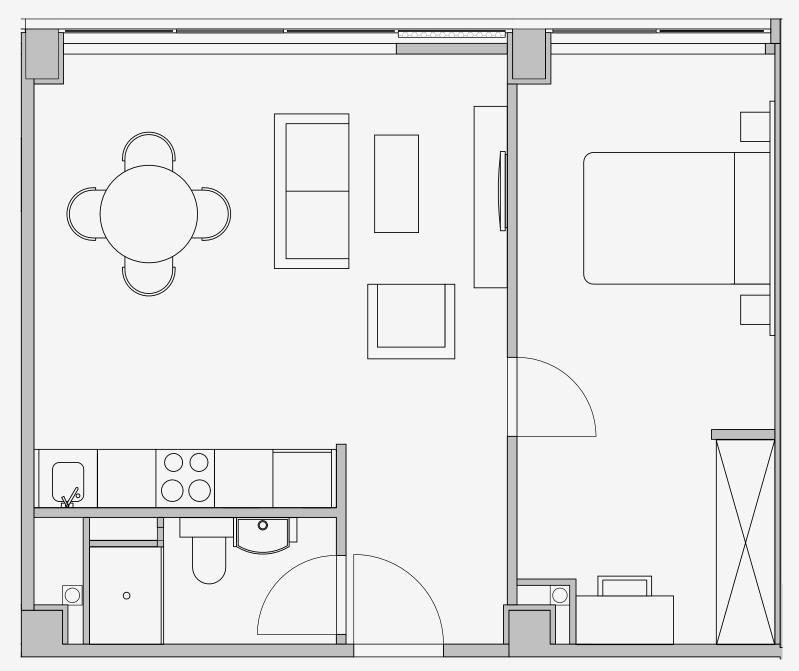

## Westpoint

Appartment number: **1501** 

Unit type: 1 Bed Large

> Unit size: **45m2**

\*\*Disclaimer Our property images and details are for reference purposes only. The images (including computer generated images) and details of the properties (and any communal or otherwise available areas) we make available are illustrative and are representative and for guidance purposes only. Individual properties may therefore differ. All images, photographs and dimensions are not intended to be relied upon for, nor to form part of, any contract unless specifically incorporated in writing into the contract. Although we have made every effort to display and detail the properties carefully and in a way which is not misleading to you, we cannot guarantee their accuracy.\*\*