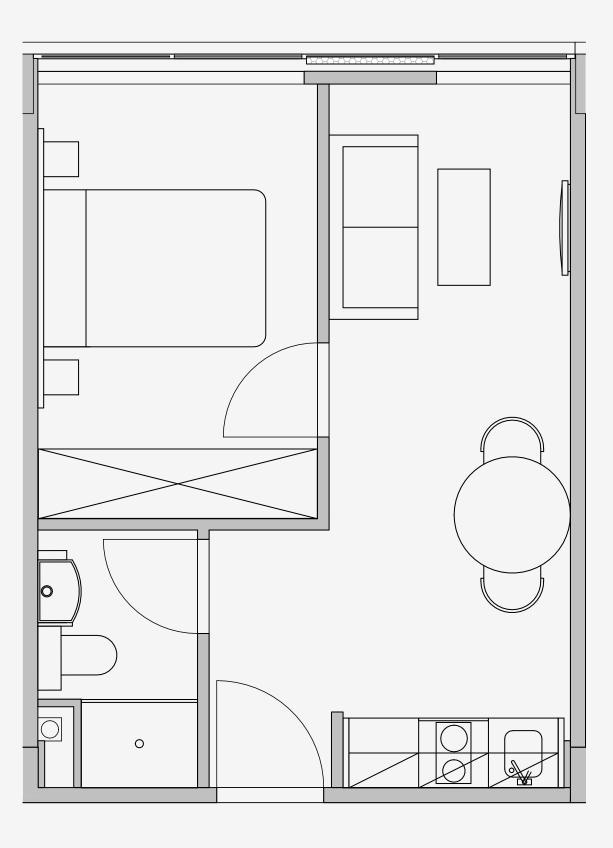

## Westpoint

Appartment number: 1502

> Unit type: 1 Bed Medium

> > Unit size: 28m2

\*\*Disclaimer Our property images and details are for reference purposes only. The images (including computer generated images) and details of the properties (and any communal or otherwise available areas) we make available are illustrative and are representative and for guidance purposes only. Individual properties may therefore differ. All images, photographs and dimensions are not intended to be relied upon for, nor to form part of, any contract unless specifically incorporated in writing into the contract. Although we have made every effort to display and detail the properties carefully and in a way which is not misleading to you, we cannot guarantee their accuracy.\*\*