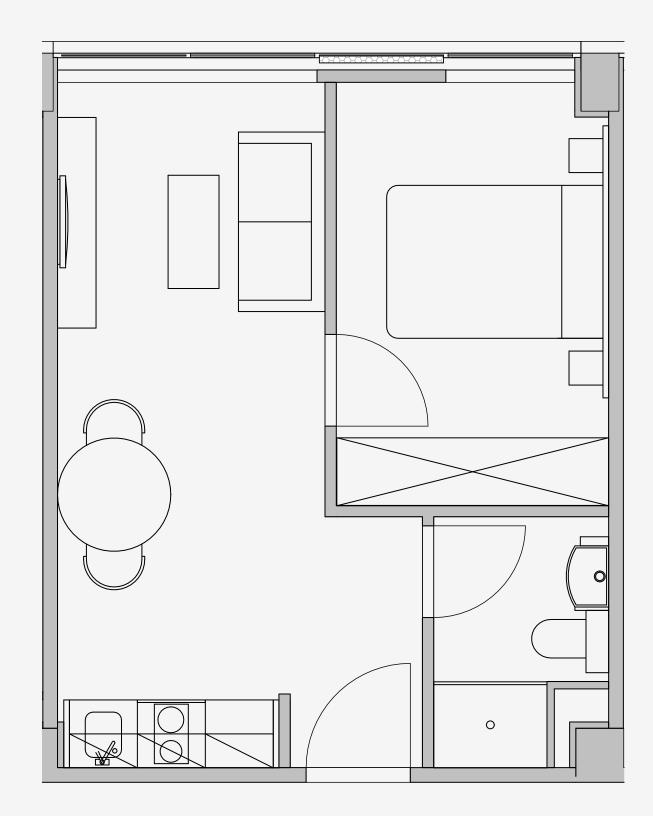

## Westpoint

Appartment number: 1503

Unit type: **1 Bed Medium** 

Unit size: 29m2

<sup>\*\*</sup>Disclaimer Our property images and details are for reference purposes only. The images (including computer generated images) and details of the properties (and any communal or otherwise available areas) we make available are illustrative and are representative and for guidance purposes only. Individual properties may therefore differ. All images, photographs and dimensions are not intended to be relied upon for, nor to form part of, any contract unless specifically incorporated in writing into the contract. Although we have made every effort to display and detail the properties carefully and in a way which is not misleading to you, we cannot guarantee their accuracy.\*\*