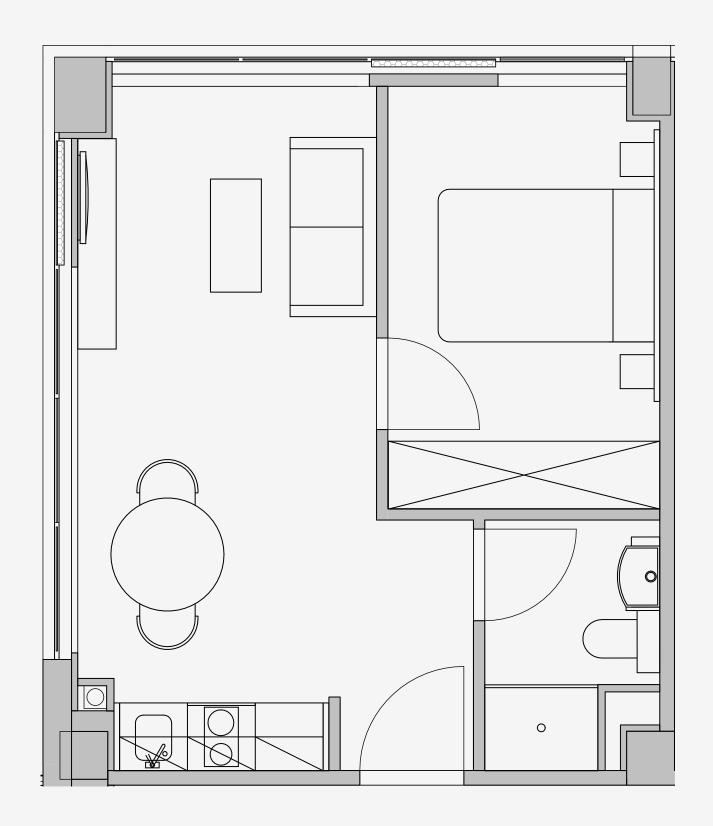

## Westpoint

Appartment number: 1505

> Unit type: 1 Bed Medium

> > Unit size: 29m2

\*\*Disclaimer Our property images and details are for reference purposes only. The images (including computer generated images) and details of the properties (and any communal or otherwise available areas) we make available are illustrative and are representative and for guidance purposes only. Individual properties may therefore differ. All images, photographs and dimensions are not intended to be relied upon for, nor to form part of, any contract unless specifically incorporated in writing into the contract. Although we have made every effort to display and detail the properties carefully and in a way which is not misleading to you, we cannot guarantee their accuracy.\*\*