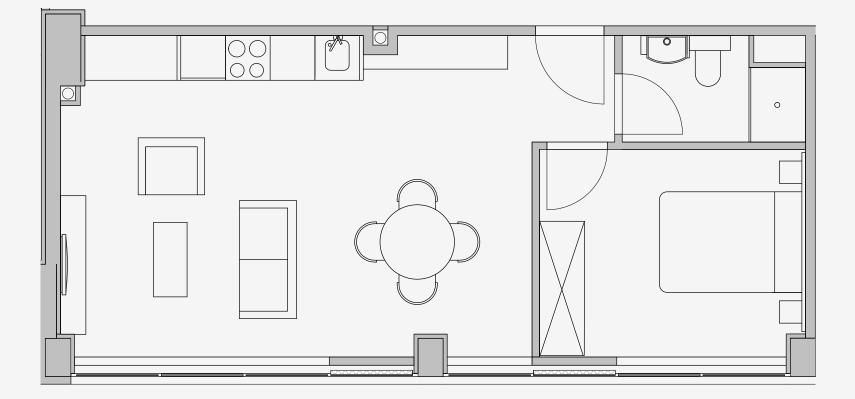

## Westpoint

Appartment number: 1506

> Unit type: 1 Bed Large

> > Unit size: 41m2

\*\*Disclaimer Our property images and details are for reference purposes only. The images (including computer generated images) and details of the properties (and any communal or otherwise available areas) we make available are illustrative and are representative and for guidance purposes only. Individual properties may therefore differ. All images, photographs and dimensions are not intended to be relied upon for, nor to form part of, any contract unless specifically incorporated in writing into the contract. Although we have made every effort to display and detail the properties carefully and in a way which is not misleading to you, we cannot guarantee their accuracy.\*\*