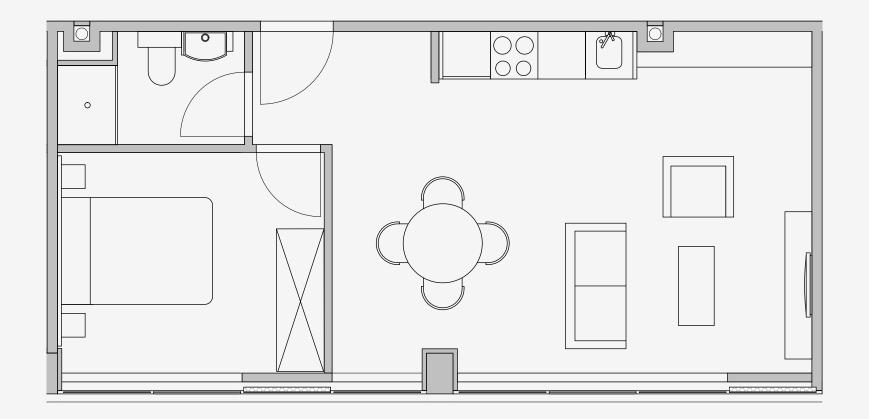

## Westpoint

Appartment number: 1507

Unit type:

1 Bed Large

Unit size: 41m2

<sup>\*\*</sup>Disclaimer Our property images and details are for reference purposes only. The images (including computer generated images) and details of the properties (and any communal or otherwise available areas) we make available are illustrative and are representative and for guidance purposes only. Individual properties may therefore differ. All images, photographs and dimensions are not intended to be relied upon for, nor to form part of, any contract unless specifically incorporated in writing into the contract. Although we have made every effort to display and detail the properties carefully and in a way which is not misleading to you, we cannot guarantee their accuracy.\*\*