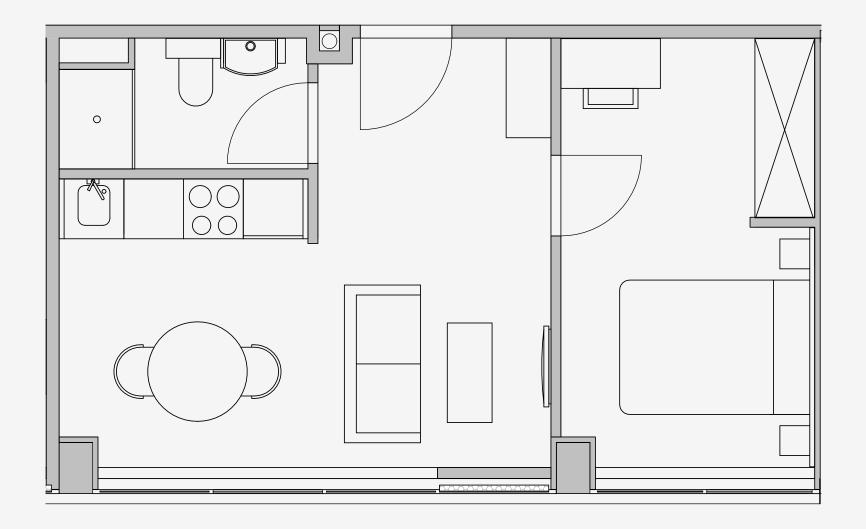

## Westpoint

Appartment number: 1508

Unit type:

1 Bed Large

Unit size: 33m2

<sup>\*\*</sup>Disclaimer Our property images and details are for reference purposes only. The images (including computer generated images) and details of the properties (and any communal or otherwise available areas) we make available are illustrative and are representative and for guidance purposes only. Individual properties may therefore differ. All images, photographs and dimensions are not intended to be relied upon for, nor to form part of, any contract unless specifically incorporated in writing into the contract. Although we have made every effort to display and detail the properties carefully and in a way which is not misleading to you, we cannot guarantee their accuracy.\*\*