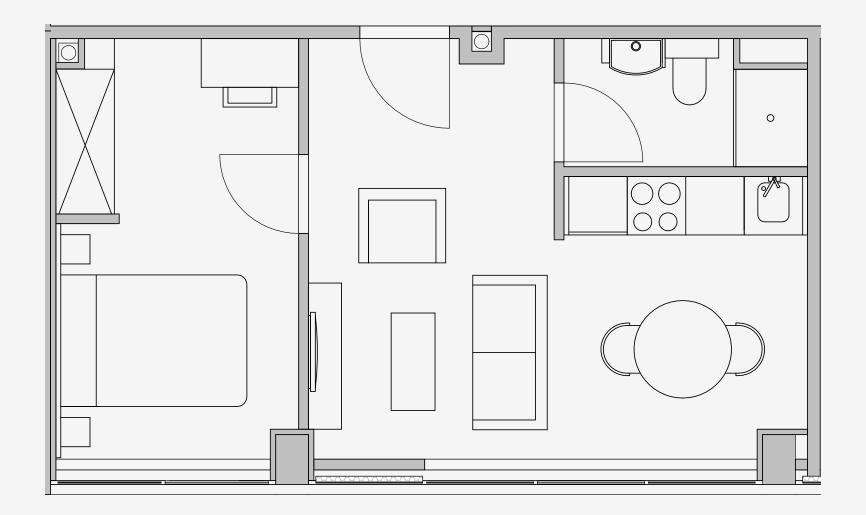

## Westpoint

Appartment number: 1509

Unit type:

1 Bed Large

Unit size: **32m2** 

<sup>\*\*</sup>Disclaimer Our property images and details are for reference purposes only. The images (including computer generated images) and details of the properties (and any communal or otherwise available areas) we make available are illustrative and are representative and for guidance purposes only. Individual properties may therefore differ. All images, photographs and dimensions are not intended to be relied upon for, nor to form part of, any contract unless specifically incorporated in writing into the contract. Although we have made every effort to display and detail the properties carefully and in a way which is not misleading to you, we cannot guarantee their accuracy.\*\*