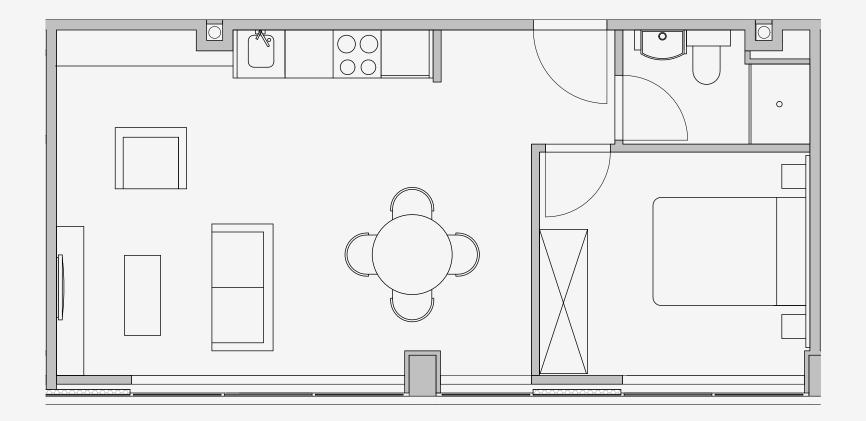

## Westpoint

Appartment number: **1510** 

Unit type:

1 Bed Large

Unit size: 40m2

<sup>\*\*</sup>Disclaimer Our property images and details are for reference purposes only. The images (including computer generated images) and details of the properties (and any communal or otherwise available areas) we make available are illustrative and are representative and for guidance purposes only. Individual properties may therefore differ. All images, photographs and dimensions are not intended to be relied upon for, nor to form part of, any contract unless specifically incorporated in writing into the contract. Although we have made every effort to display and detail the properties carefully and in a way which is not misleading to you, we cannot guarantee their accuracy.\*\*