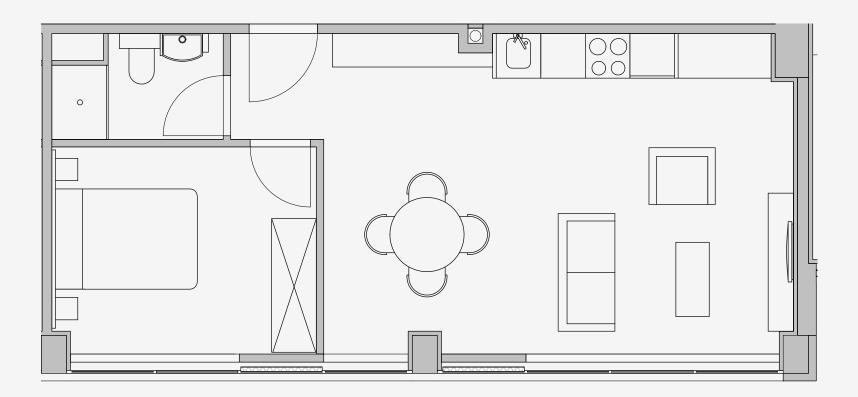

## Westpoint

Appartment number: **1511** 

Unit type:

1 Bed Large

Unit size: 41m2

<sup>\*\*</sup>Disclaimer Our property images and details are for reference purposes only. The images (including computer generated images) and details of the properties (and any communal or otherwise available areas) we make available are illustrative and are representative and for guidance purposes only. Individual properties may therefore differ. All images, photographs and dimensions are not intended to be relied upon for, nor to form part of, any contract unless specifically incorporated in writing into the contract. Although we have made every effort to display and detail the properties carefully and in a way which is not misleading to you, we cannot guarantee their accuracy.\*\*