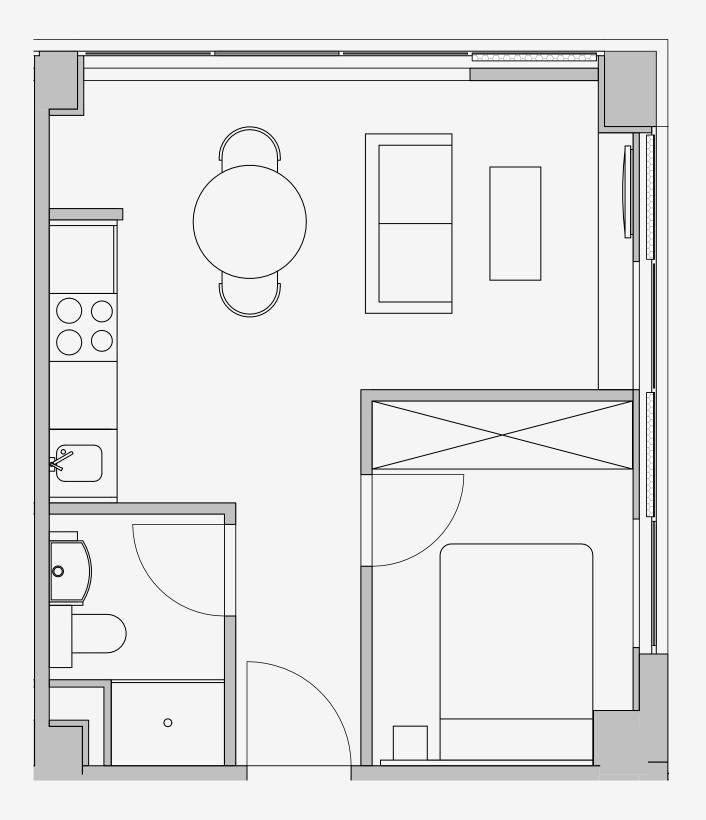

## Westpoint

Appartment number: 1512

> Unit type: 1 Bed Large

> > Unit size: 31m2

\*\*Disclaimer Our property images and details are for reference purposes only. The images (including computer generated images) and details of the properties (and any communal or otherwise available areas) we make available are illustrative and are representative and for guidance purposes only. Individual properties may therefore differ. All images, photographs and dimensions are not intended to be relied upon for, nor to form part of, any contract unless specifically incorporated in writing into the contract. Although we have made every effort to display and detail the properties carefully and in a way which is not misleading to you, we cannot guarantee their accuracy.\*\*