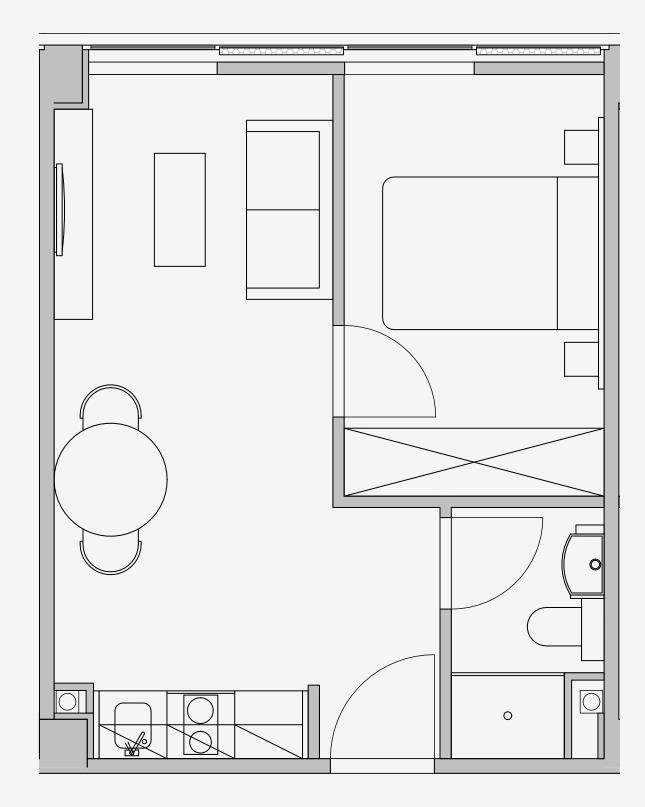

## Westpoint

Appartment number: 1513

Unit type: **1 Bed Medium** 

Unit size: **27m2** 

<sup>\*\*</sup>Disclaimer Our property images and details are for reference purposes only. The images (including computer generated images) and details of the properties (and any communal or otherwise available areas) we make available are illustrative and are representative and for guidance purposes only. Individual properties may therefore differ. All images, photographs and dimensions are not intended to be relied upon for, nor to form part of, any contract unless specifically incorporated in writing into the contract. Although we have made every effort to display and detail the properties carefully and in a way which is not misleading to you, we cannot guarantee their accuracy.\*\*