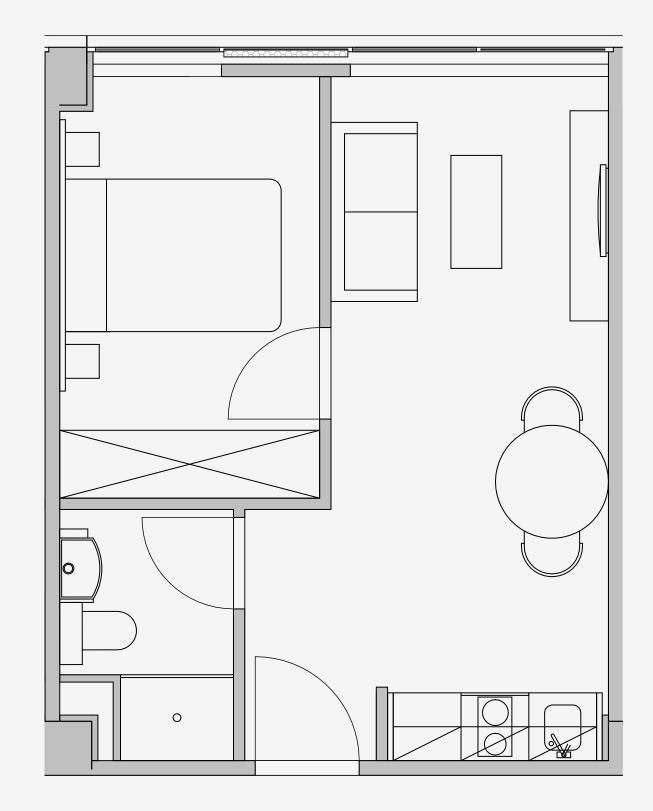

## Westpoint

Appartment number: **1514** 

Unit type: **1 Bed Medium** 

Unit size: 29m2

<sup>\*\*</sup>Disclaimer Our property images and details are for reference purposes only. The images (including computer generated images) and details of the properties (and any communal or otherwise available areas) we make available are illustrative and are representative and for guidance purposes only. Individual properties may therefore differ. All images, photographs and dimensions are not intended to be relied upon for, nor to form part of, any contract unless specifically incorporated in writing into the contract. Although we have made every effort to display and detail the properties carefully and in a way which is not misleading to you, we cannot guarantee their accuracy.\*\*