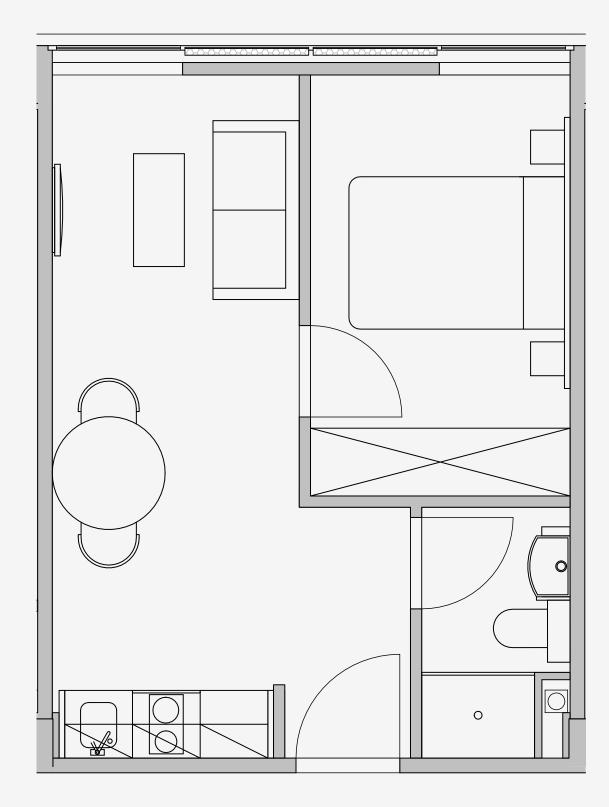

## Westpoint

Appartment number: 1515

Unit type: **1 Bed Medium** 

Unit size: **27m2** 

<sup>\*\*</sup>Disclaimer Our property images and details are for reference purposes only. The images (including computer generated images) and details of the properties (and any communal or otherwise available areas) we make available are illustrative and are representative and for guidance purposes only. Individual properties may therefore differ. All images, photographs and dimensions are not intended to be relied upon for, nor to form part of, any contract unless specifically incorporated in writing into the contract. Although we have made every effort to display and detail the properties carefully and in a way which is not misleading to you, we cannot guarantee their accuracy.\*\*