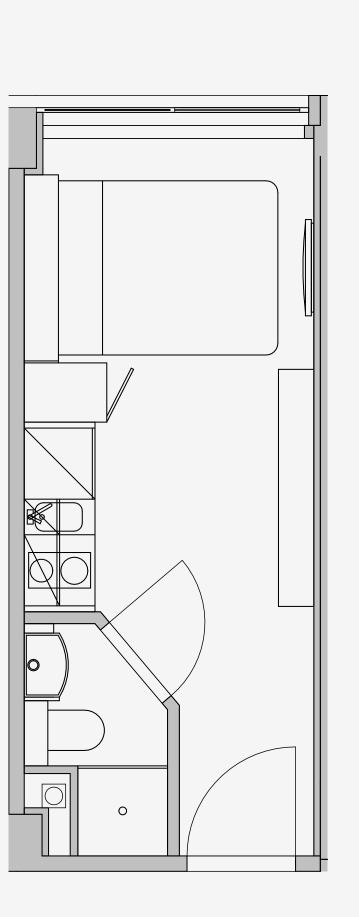

## Westpoint

Appartment number: 201

Unit type: Studio Compact

> Unit size: 15m2

\*\*Disclaimer Our property images and details are for reference purposes only. The images (including computer generated images) and details of the properties (and any communal or otherwise available areas) we make available are illustrative and are representative and for guidance purposes only. Individual properties may therefore differ. All images, photographs and dimensions are not intended to be relied upon for, nor to form part of, any contract unless specifically incorporated in writing into the contract. Although we have made every effort to display and detail the properties carefully and in a way which is not misleading to you, we cannot guarantee their accuracy.\*\*