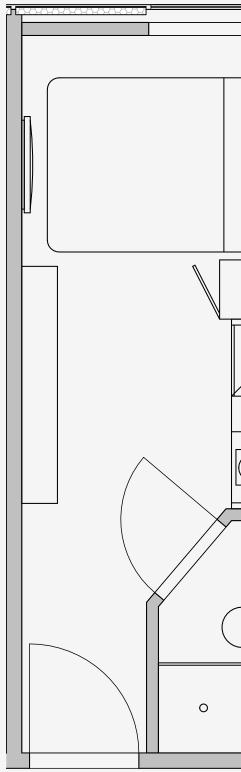

## Westpoint

Appartment number: 202

Unit type: Studio Compact

> Unit size: 14m2

\*\*Disclaimer Our property images and details are for reference purposes only. The images (including computer generated images) and details of the properties (and any communal or otherwise available areas) we make available are illustrative and are representative and for guidance purposes only. Individual properties may therefore differ. All images, photographs and dimensions are not intended to be relied upon for, nor to form part of, any contract unless specifically incorporated in writing into the contract. Although we have made every effort to display and detail the properties carefully and in a way which is not misleading to you, we cannot guarantee their accuracy.\*\*