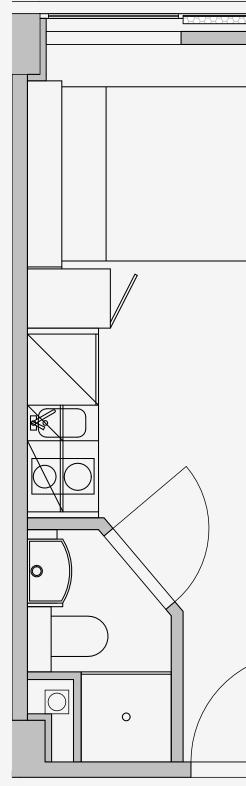

## Westpoint

Appartment number: 203

Unit type: Studio Compact

> Unit size: 14m2

\*\*Disclaimer Our property images and details are for reference purposes only. The images (including computer generated images) and details of the properties (and any communal or otherwise available areas) we make available are illustrative and are representative and for guidance purposes only. Individual properties may therefore differ. All images, photographs and dimensions are not intended to be relied upon for, nor to form part of, any contract unless specifically incorporated in writing into the contract. Although we have made every effort to display and detail the properties carefully and in a way which is not misleading to you, we cannot guarantee their accuracy.\*\*