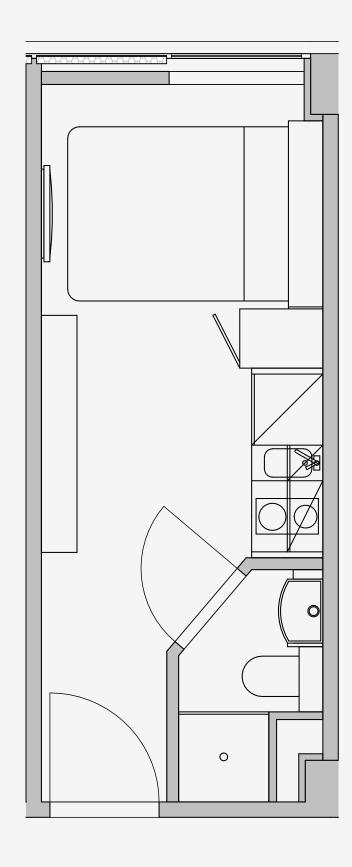

## Westpoint

Appartment number: 206

Unit type: Studio Compact

Unit size:

14m2

 $<sup>\</sup>hbox{\tt **Disclaimer Our property images and details are for reference purposes only. The images (including the contraction of th$ computer generated images) and details of the properties (and any communal or otherwise available areas) we make available are illustrative and are representative and for guidance purposes only. Individual properties may therefore differ. All images, photographs and dimensions are not intended to be relied upon for, nor to form part of, any contract unless specifically incorporated in writing into the contract. Although we have made every effort to display and detail the properties carefully and in a way which is not misleading to you, we cannot guarantee their accuracy.\*\*