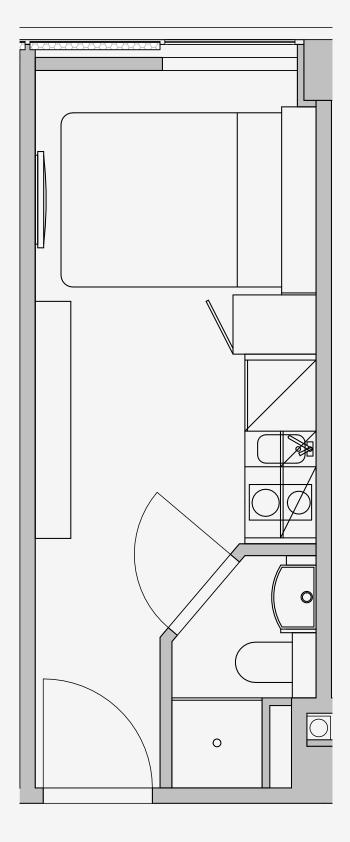

## Westpoint

Appartment number: 208

Unit type: Studio Compact

> Unit size: 14m2

\*\*Disclaimer Our property images and details are for reference purposes only. The images (including computer generated images) and details of the properties (and any communal or otherwise available areas) we make available are illustrative and are representative and for guidance purposes only. Individual properties may therefore differ. All images, photographs and dimensions are not intended to be relied upon for, nor to form part of, any contract unless specifically incorporated in writing into the contract. Although we have made every effort to display and detail the properties carefully and in a way which is not misleading to you, we cannot guarantee their accuracy.\*\*