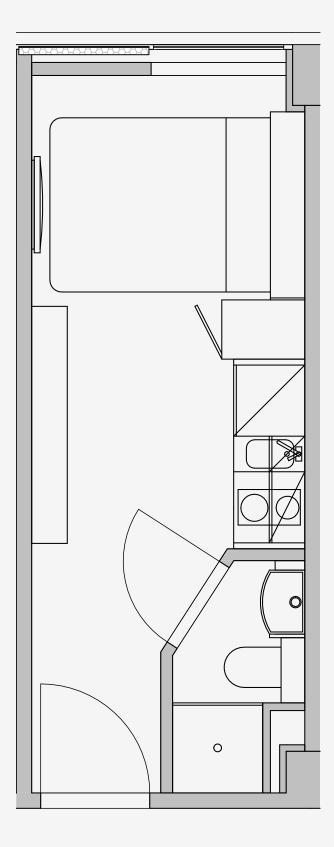

## Westpoint

Appartment number: 210

Unit type: Studio Compact

> Unit size: 14m2

\*\*Disclaimer Our property images and details are for reference purposes only. The images (including computer generated images) and details of the properties (and any communal or otherwise available areas) we make available are illustrative and are representative and for guidance purposes only. Individual properties may therefore differ. All images, photographs and dimensions are not intended to be relied upon for, nor to form part of, any contract unless specifically incorporated in writing into the contract. Although we have made every effort to display and detail the properties carefully and in a way which is not misleading to you, we cannot guarantee their accuracy.\*\*