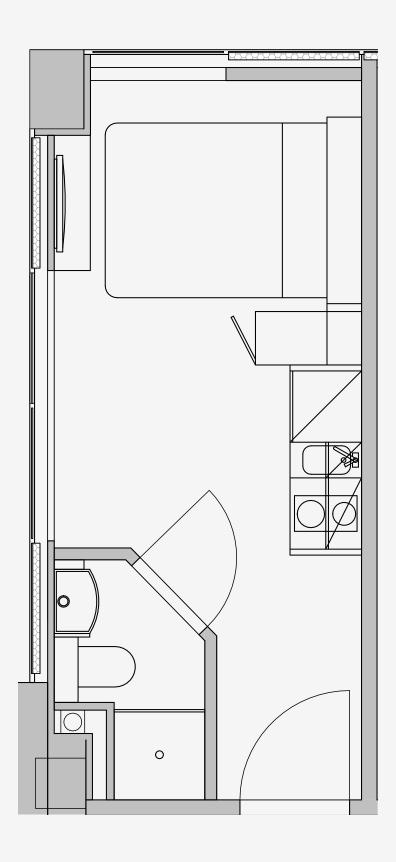

## Westpoint

Appartment number:

211

Unit type: **Studio Compact** 

Unit size: 15m2

<sup>\*\*</sup>Disclaimer Our property images and details are for reference purposes only. The images (including computer generated images) and details of the properties (and any communal or otherwise available areas) we make available are illustrative and are representative and for guidance purposes only.