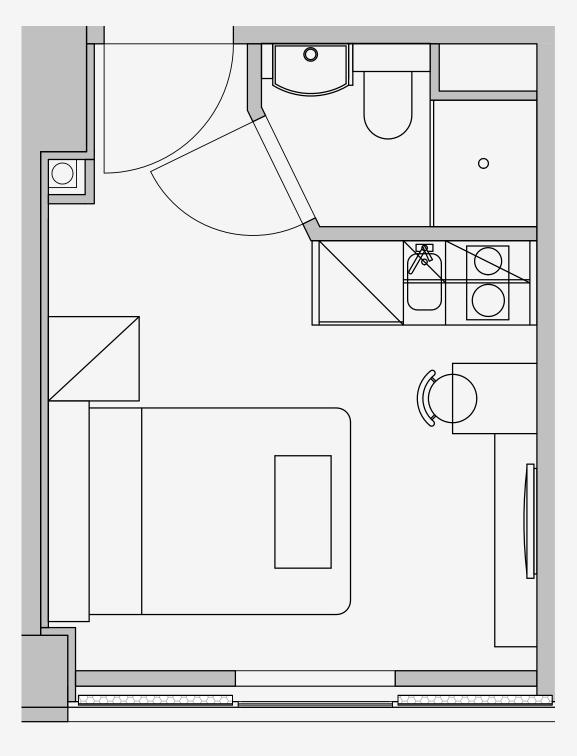

## Westpoint

Appartment number: 212

Unit type: Studio Compact

> Unit size: 15m2

\*\*Disclaimer Our property images and details are for reference purposes only. The images (including computer generated images) and details of the properties (and any communal or otherwise available areas) we make available are illustrative and are representative and for guidance purposes only. Individual properties may therefore differ. All images, photographs and dimensions are not intended to be relied upon for, nor to form part of, any contract unless specifically incorporated in writing into the contract. Although we have made every effort to display and detail the properties carefully and in a way which is not misleading to you, we cannot guarantee their accuracy.\*\*