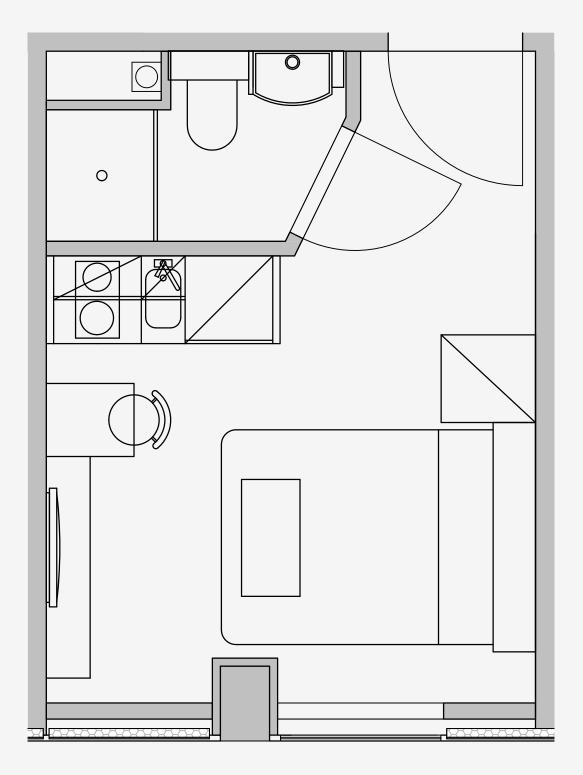

## Westpoint

Appartment number: 213

Unit type: **Studio Compact** 

Unit size: 15m2

<sup>\*\*</sup>Disclaimer Our property images and details are for reference purposes only. The images (including computer generated images) and details of the properties (and any communal or otherwise available areas) we make available are illustrative and are representative and for guidance purposes only. Individual properties may therefore differ. All images, photographs and dimensions are not intended to be relied upon for, nor to form part of, any contract unless specifically incorporated in writing into the contract. Although we have made every effort to display and detail the properties carefully and in a way which is not misleading to you, we cannot guarantee their accuracy.\*\*