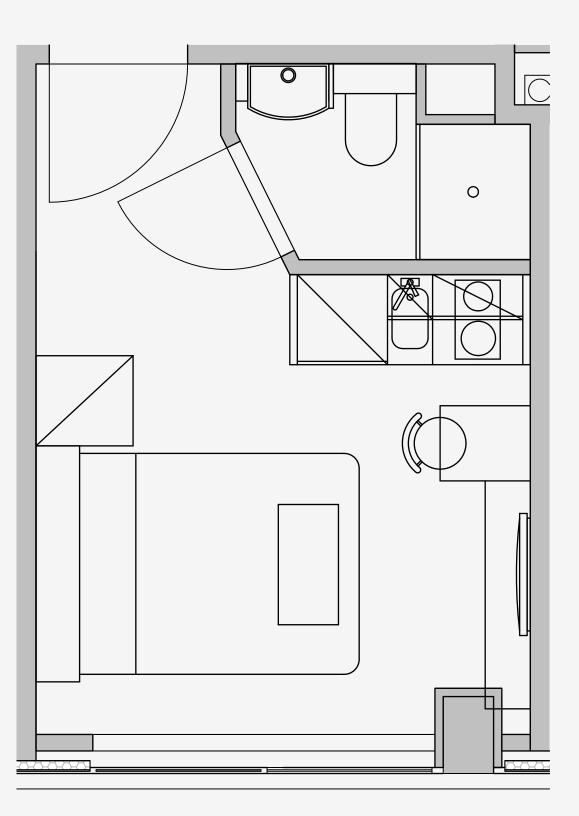

## Westpoint

Appartment number: 214

Unit type: Studio Compact

> Unit size: 15m2

\*\*Disclaimer Our property images and details are for reference purposes only. The images (including computer generated images) and details of the properties (and any communal or otherwise available areas) we make available are illustrative and are representative and for guidance purposes only. Individual properties may therefore differ. All images, photographs and dimensions are not intended to be relied upon for, nor to form part of, any contract unless specifically incorporated in writing into the contract. Although we have made every effort to display and detail the properties carefully and in a way which is not misleading to you, we cannot guarantee their accuracy.\*\*