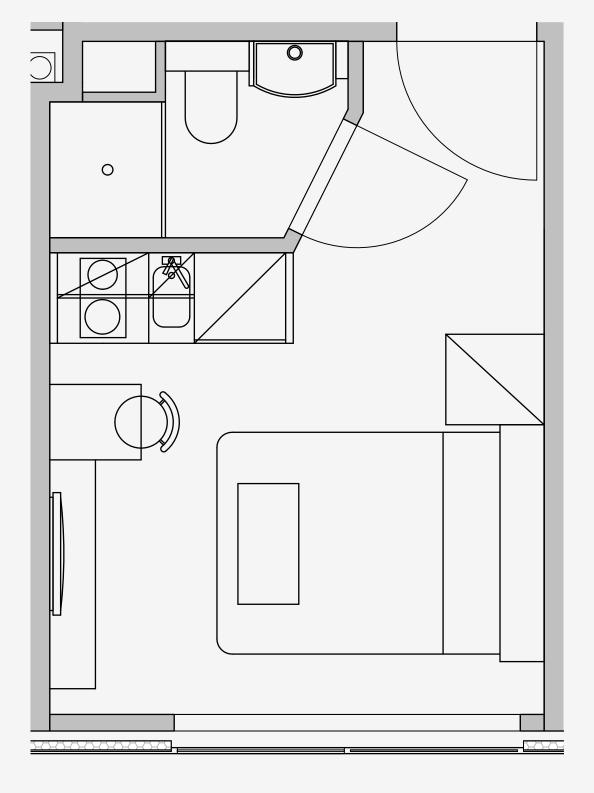

## Westpoint

Appartment number: **215** 

Unit type: **Studio Compact** 

Unit size: 14m2

<sup>\*\*</sup>Disclaimer Our property images and details are for reference purposes only. The images (including computer generated images) and details of the properties (and any communal or otherwise available areas) we make available are illustrative and are representative and for guidance purposes only. Individual properties may therefore differ. All images, photographs and dimensions are not intended to be relied upon for, nor to form part of, any contract unless specifically incorporated in writing into the contract. Although we have made every effort to display and detail the properties carefully and in a way which is not misleading to you, we cannot guarantee their accuracy.\*\*