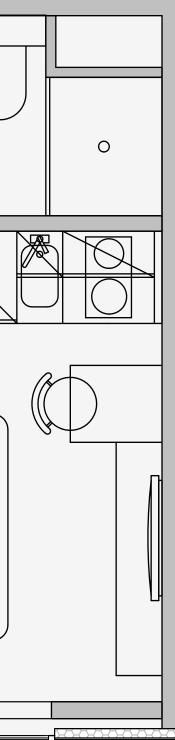

## Westpoint

Appartment number: 216

Unit type: Studio Compact

> Unit size: 14m2

Ο

\*\*Disclaimer Our property images and details are for reference purposes only. The images (including computer generated images) and details of the properties (and any communal or otherwise available areas) we make available are illustrative and are representative and for guidance purposes only. Individual properties may therefore differ. All images, photographs and dimensions are not intended to be relied upon for, nor to form part of, any contract unless specifically incorporated in writing into the contract. Although we have made every effort to display and detail the properties carefully and in a way which is not misleading to you, we cannot guarantee their accuracy.\*\*