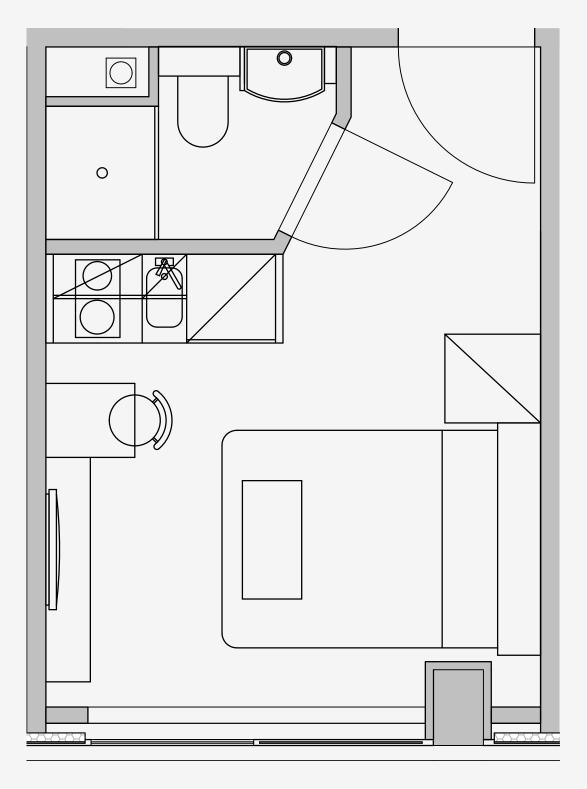

## Westpoint

Appartment number: **217** 

Unit type: **Studio Compact** 

Unit size: 15m2

<sup>\*\*</sup>Disclaimer Our property images and details are for reference purposes only. The images (including computer generated images) and details of the properties (and any communal or otherwise available areas) we make available are illustrative and are representative and for guidance purposes only. Individual properties may therefore differ. All images, photographs and dimensions are not intended to be relied upon for, nor to form part of, any contract unless specifically incorporated in writing into the contract. Although we have made every effort to display and detail the properties carefully and in a way which is not misleading to you, we cannot guarantee their accuracy.\*\*