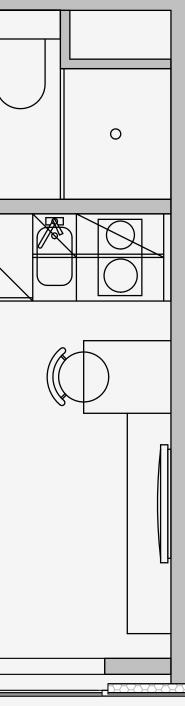

## Westpoint

Appartment number: 218

Unit type: Studio Compact

> Unit size: 15m2

C

\*\*Disclaimer Our property images and details are for reference purposes only. The images (including computer generated images) and details of the properties (and any communal or otherwise available areas) we make available are illustrative and are representative and for guidance purposes only. Individual properties may therefore differ. All images, photographs and dimensions are not intended to be relied upon for, nor to form part of, any contract unless specifically incorporated in writing into the contract. Although we have made every effort to display and detail the properties carefully and in a way which is not misleading to you, we cannot guarantee their accuracy.\*\*